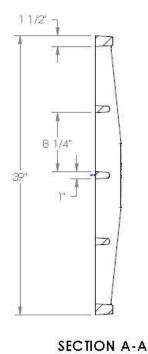

## 1-877-903-7246



www.trenchdrainsupply.com

Number
V7300 Series
Trench Drain Grate
Heavy Duty

# V7312 Trench Grate









#### SECTION B-B

## **Specification**

### Manufacturer



Grate Material: Gray Iron (CL35)
Design Load: Heavy Duty
Coating: Undipped
Open Area: 414 SQ IN
Certification: ASTM A48
Country of Origin: USA

DISCLAIMER - The customer and the customer architects, engineers, consultants, and other professionals are completely responsible for the selection installation and maintenance of any product purchased from Trench Drain Supply and/or its manufacturers. TRENCH DRAIN SUPPLY MAKES NO WARRANTY, EXPRESS OR IMPLIED, AS TO THE SUITABILITY, DESIGN, MERCHANTIBILITY, OR FITNESS OF THE PRODUCT FOR CUSTOMERS APPLICATION. The drawing and information provided remain the property and copyright of the manufacturer listed. The manufacturer reserves the right to modify specification without notice.