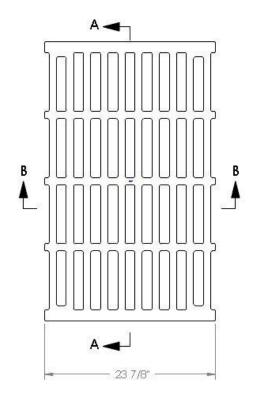

# V7312 Trench Grate

## 1-877-903-7246

www.trenchdrainsupply.com

Number
V7300 Series
Trench Drain Grate
Heavy Duty