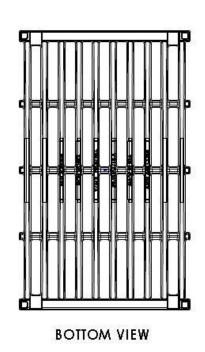

## 1-877-903-7246



www.trenchdrainsupply.com

Number
V7300 Series
Trench Drain Grate
Heavy Duty

# V7312 Trench Grate









#### SECTION B-B

## **Specification**

### Manufacturer



Grate Material: Gray Iron (CL35)
Design Load: Heavy Duty
Coating: Undipped
Open Area: 414 SQ IN
Certification: ASTM A48
Country of Origin: USA

DISCLAIMER - The customer and the customer architects, engineers, consultants, and other professionals are completely responsible for the selection installation and maintenance of any product purchased from Trench Drain Supply and/or its manufacturers. TRENCH DRAIN SUPPLY MAKES NO WARRANTY, EXPRESS OR IMPLIED, AS TO THE SUITABILITY, DESIGN, MERCHANTIBILITY, OR FITNESS OF THE PRODUCT FOR CUSTOMERS APPLICATION. The drawing and information provided remain the property and copyright of the manufacturer listed. The manufacturer reserves the right to modify specification without notice.