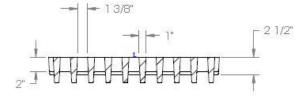

### Manufacturer

Grate Material: Gray Iron (CL35)
Design Load: Heavy Duty
Coating: Undipped
Open Area: 414 SQ IN
Certification: ASTM A48
Country of Origin: USA

DISCLAIMER - The customer and the customer architects, engineers, consultants, and other professionals are completely responsible for the selection installation and maintenance of any product purchased from Trench Drain Supply and/or its manufacturers. TRENCH DRAIN SUPPLY MAKES NO WARRANTY, EXPRESS OR IMPLIED, AS TO THE SUITABILITY, DESIGN, MERCHANTIBILITY, OR FITNESS OF THE PRODUCT FOR CUSTOMERS APPLICATION. The drawing and information provided remain the property and copyright of the manufacturer listed. The manufacturer reserves the right to modify specification without notice.